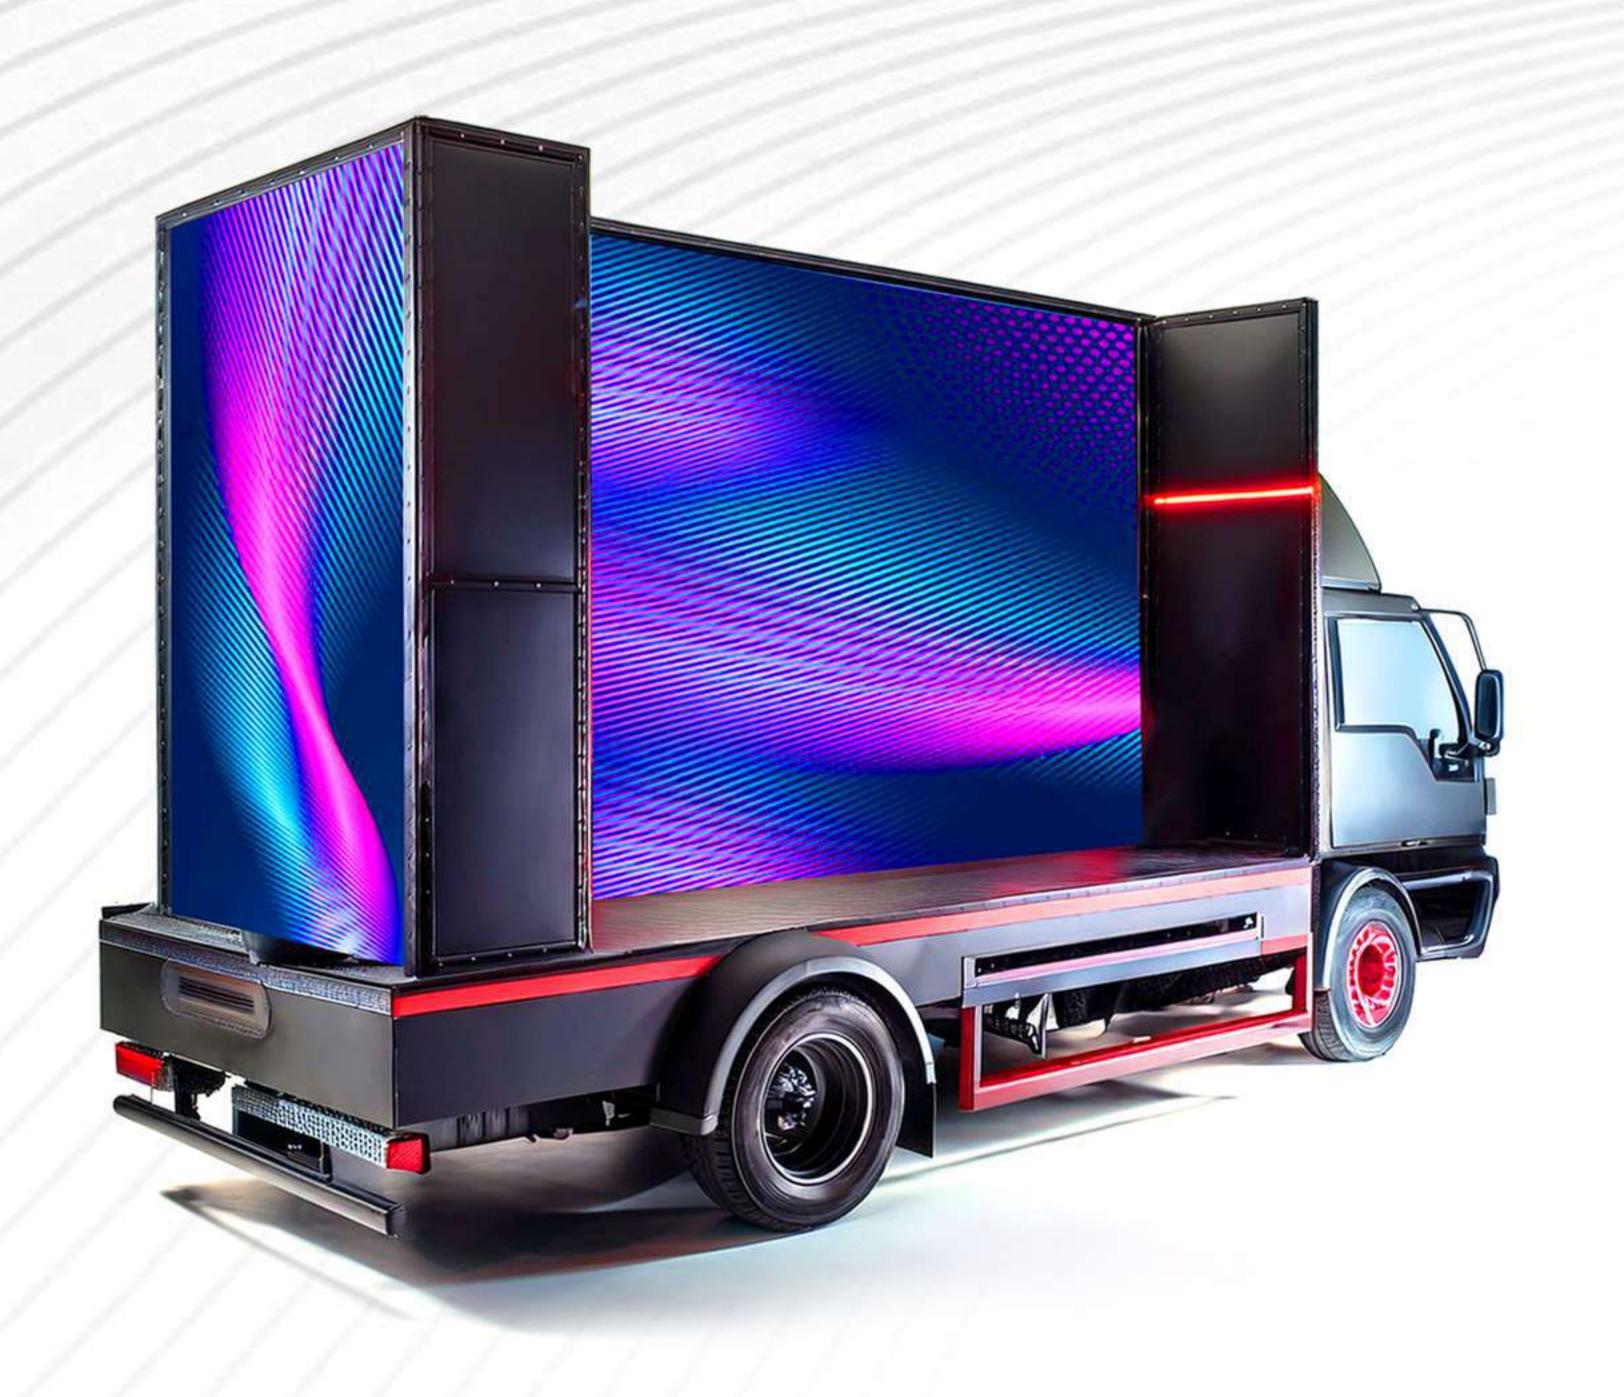

#### Led Truck type Display vehicle

Three side- Edge type / Curve type Eicheer 14ft / 16ft etc. / Tata / Bharath Benz etc. P3 Outdoor, P4 Outdoor Displays

#### Led Stage type Display vehicle

Three side- Edge type / Curve type 8ft/10ft/14ft/16ft / Tata / Bharath Benz / Ashok leyland/ Eicheer etc.
P3 Outdoor, P4 Outdoor Displays