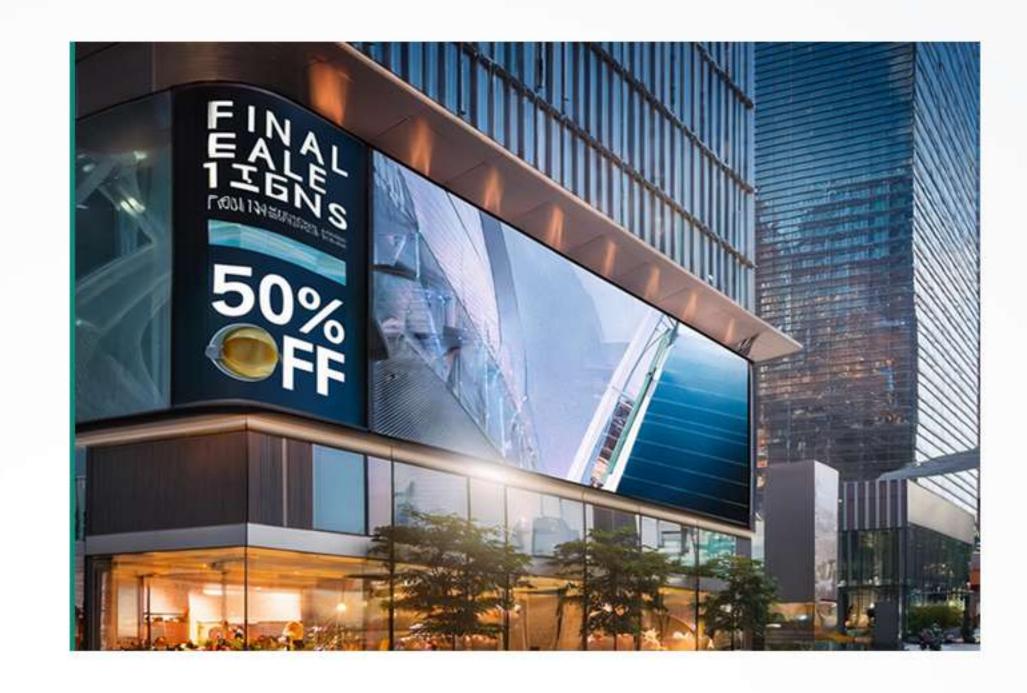

### Edge Type

Edge-type LED billboards mounted on building walls transform unused exterior spaces into dynamic advertising platforms.

### Wall Mounted

Perfect for promoting products or sharing announcements, these wall-mounted LED billboards turn your building into a marketing hub.