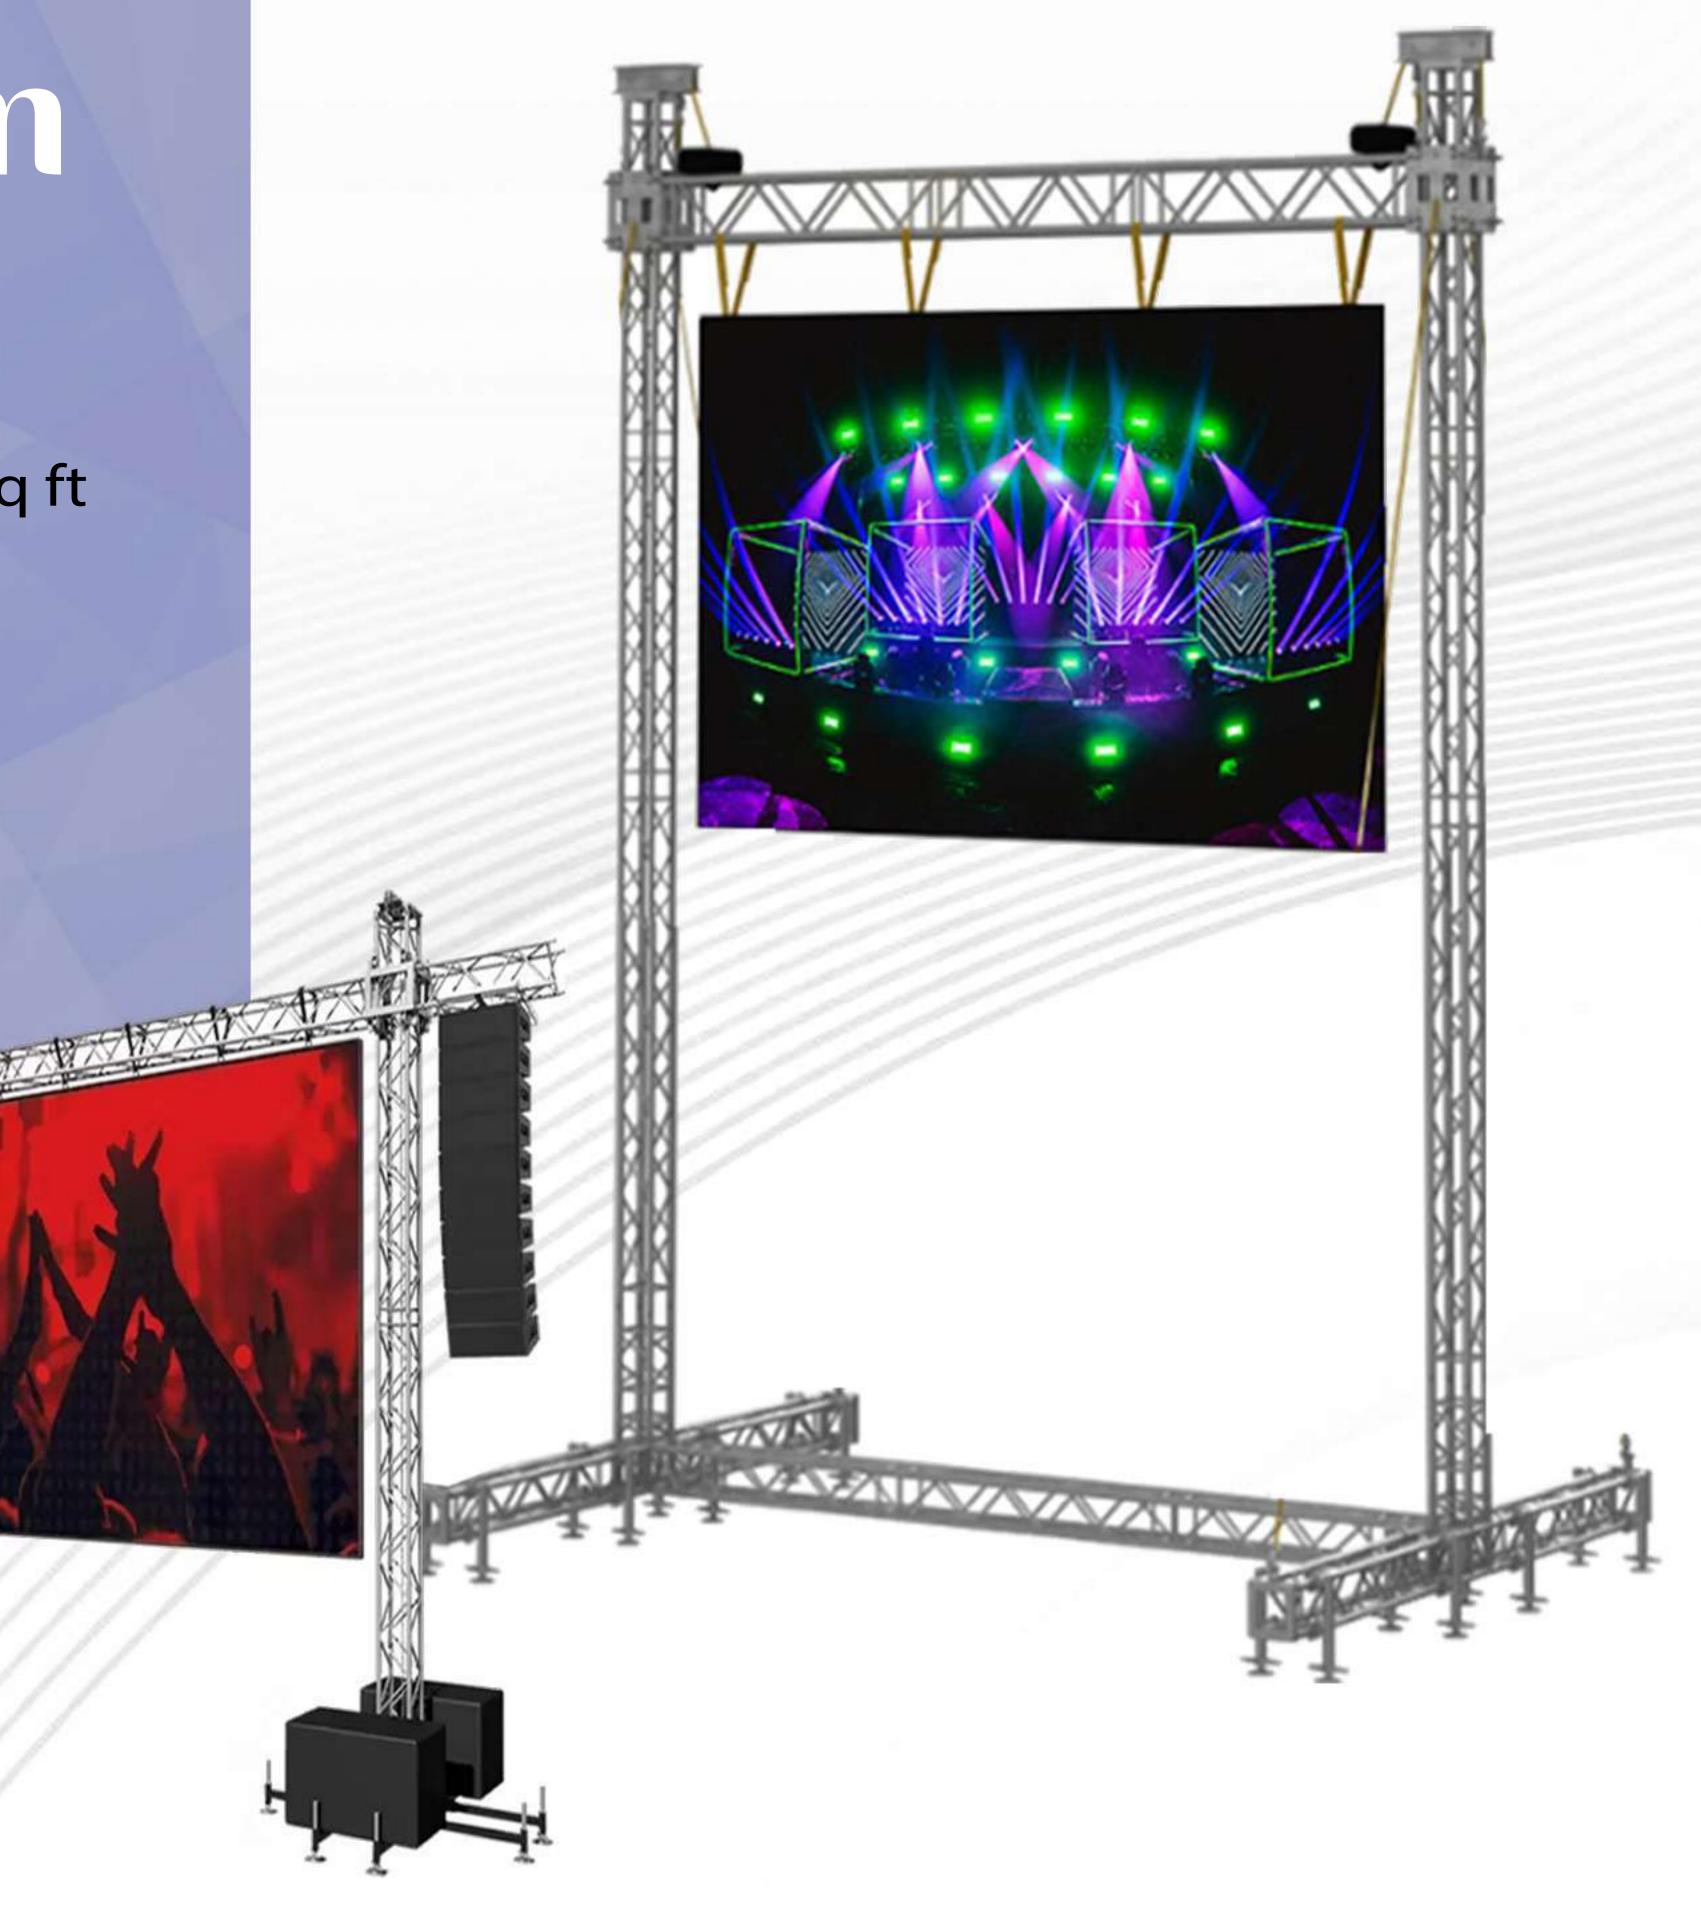

## Modular Design

LED screens can be installed in various ways, adapting to your needs: hanging from above, mounted on the wall, or secured to the floor

## Outdoor Walls for short term Rental

- display board size 40 sq ft to 200 sq ft
- Minimum Rental period -5days
- Professional and prominent look
- Temporary installation

Celebrity Management

Stage

Infrastructure