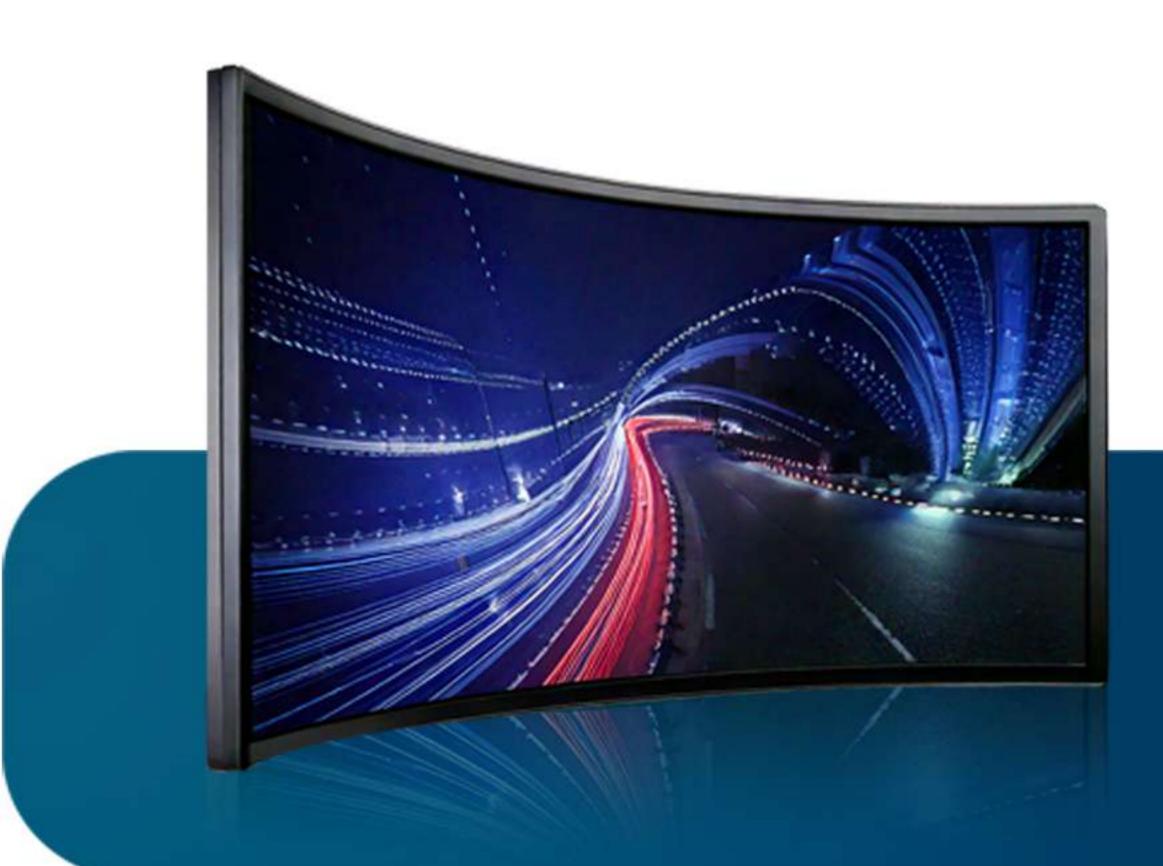

## High Refresh Rate

High refresh rate, support high dynamic range image technology, playback pictures without ghosting, ensure that each frame of the picture is clear and smooth.