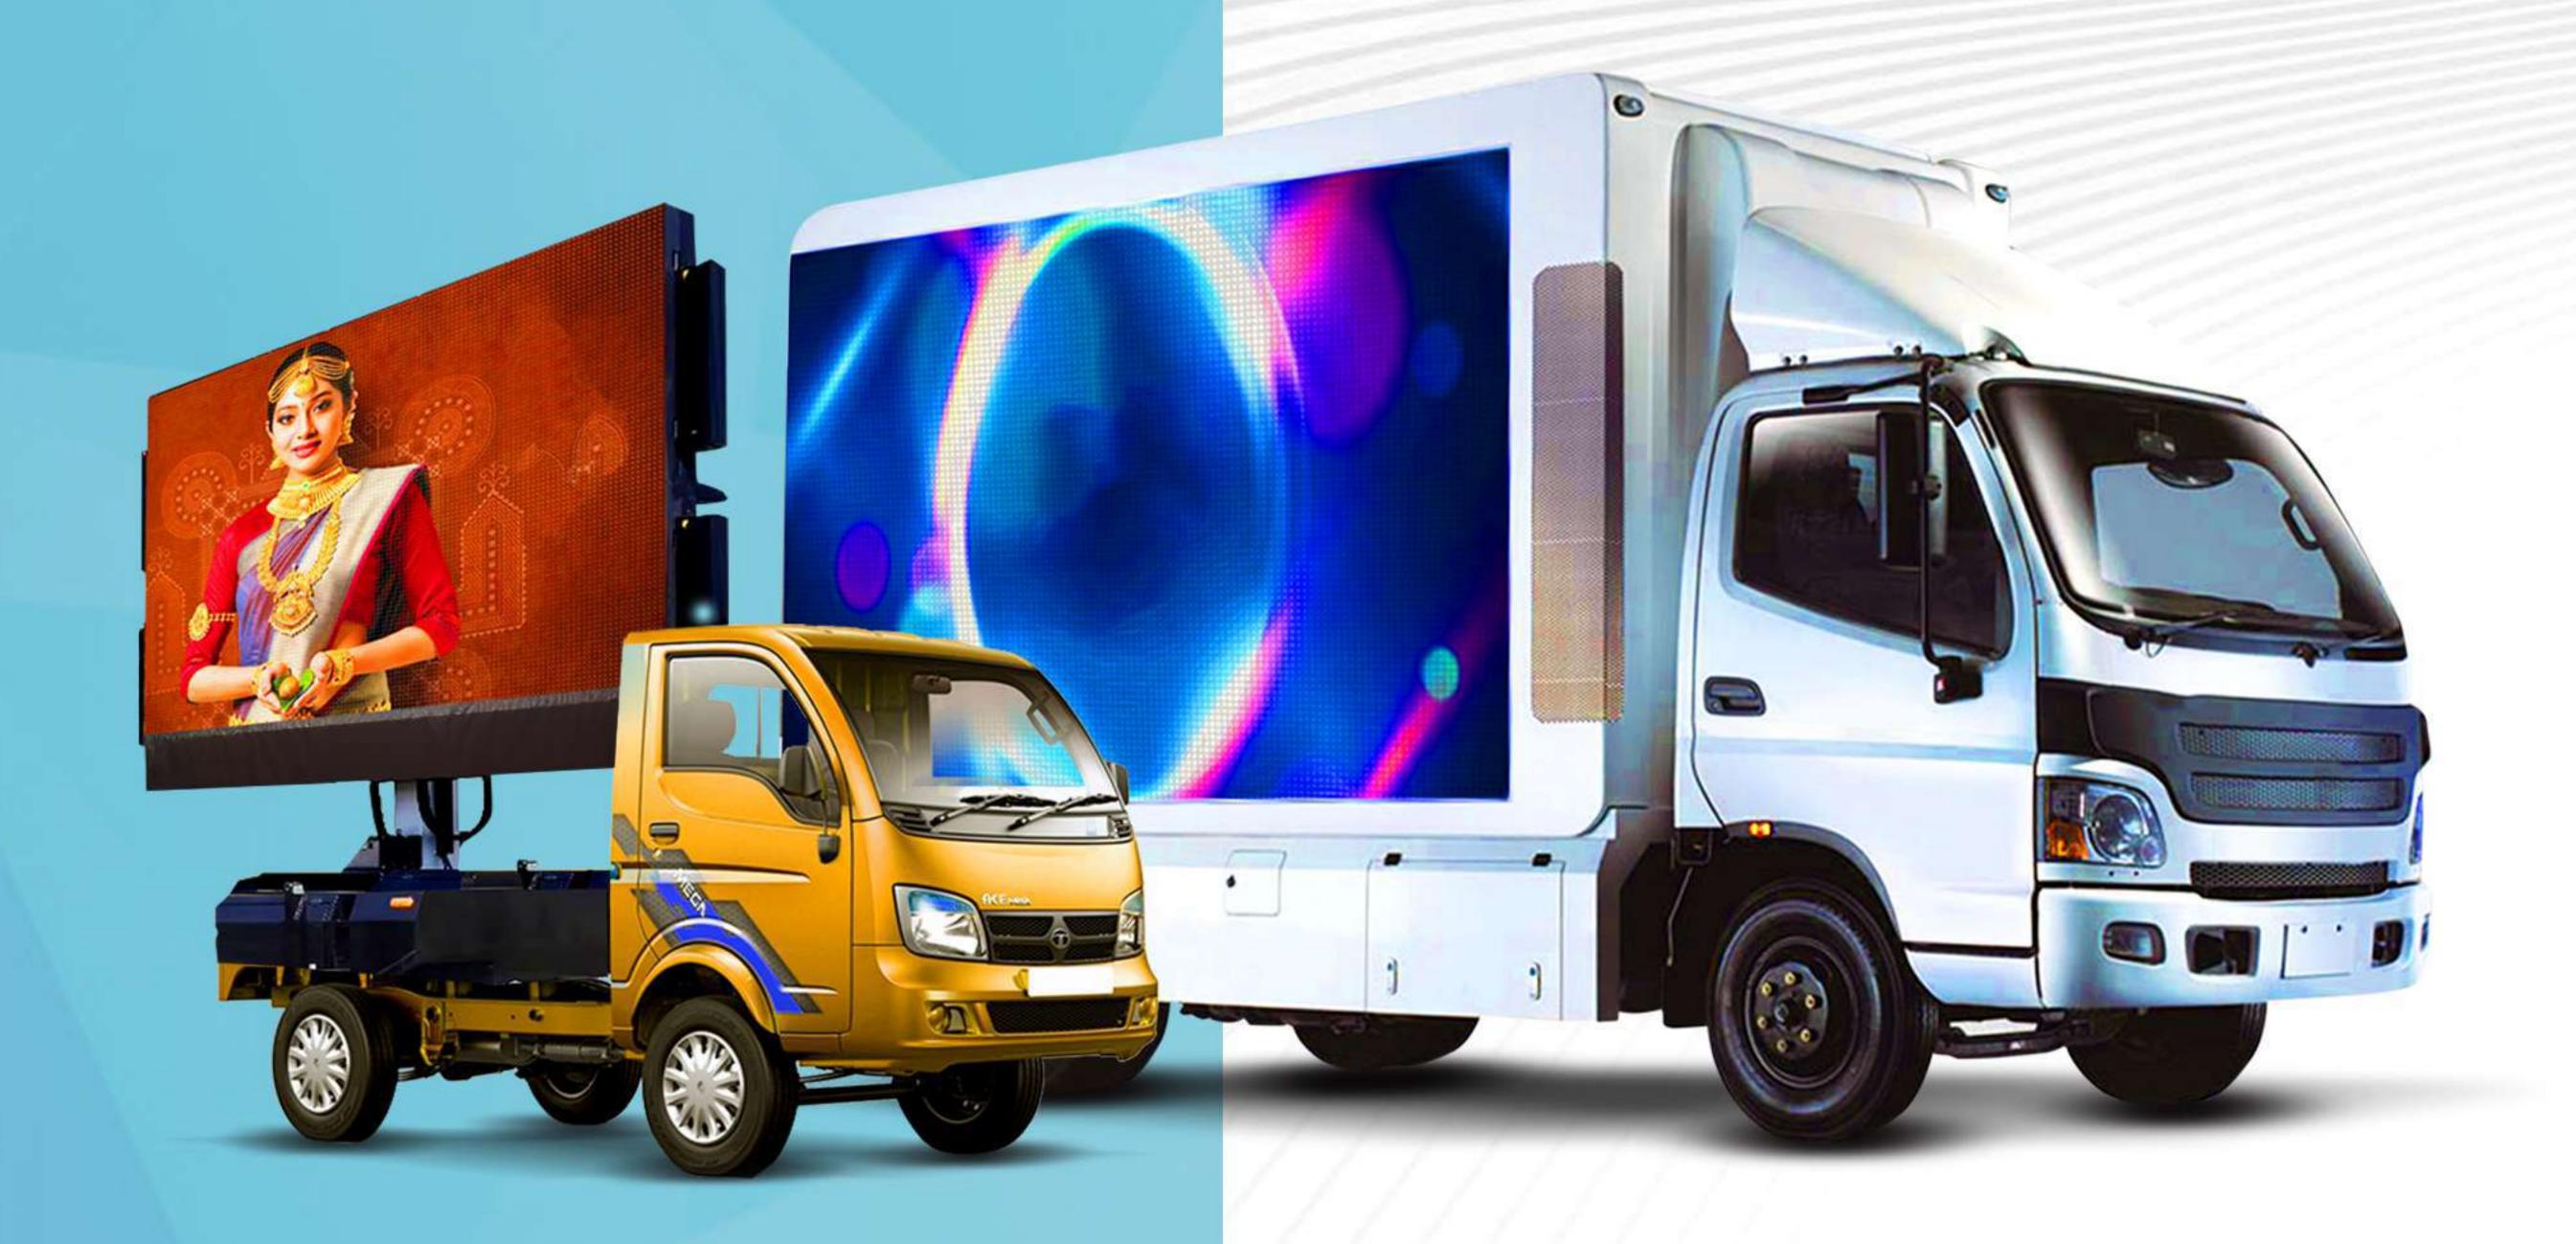

#### Light Vehicles LED Displays

One side / Two side / Three side Displays Mahindra Veero /Bada dost / tata intra / etc. P3 outdoor, P4 Out door Displays

#### Led Truck type Display vehicle

Three side- Edge type / Curve type Eicheer 14ft / 16ft etc. / Tata / Bharath Benz etc. P3 Outdoor, P4 Outdoor Displays

#### Led Stage type Display vehicle

Three side- Edge type / Curve type 8ft/10ft/14ft/16ft / Tata / Bharath Benz / Ashok leyland/ Eicheer etc.
P3 Outdoor, P4 Outdoor Displays