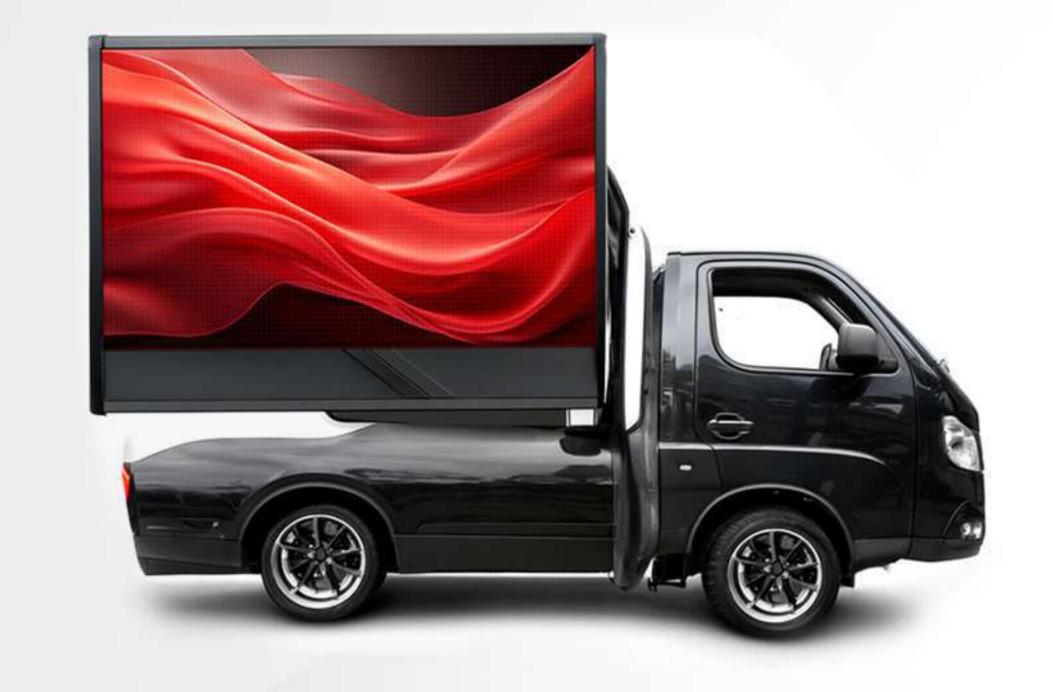

#### Light Vehicles LED Displays

One side / Two side / Three side Displays Mahindra Veero /Bada dost / tata intra / etc. P3 outdoor, P4 Out door Displays