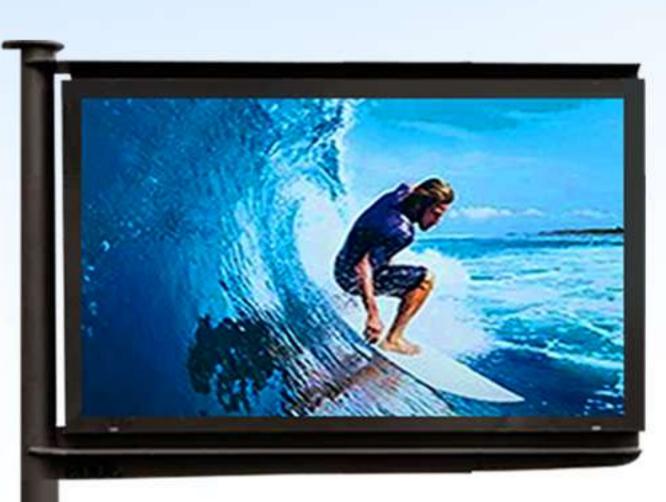

#### Bill Board

Billboard LED displays are powerful tools for branding, offering businesses a dynamic way to showcase their identity and message.