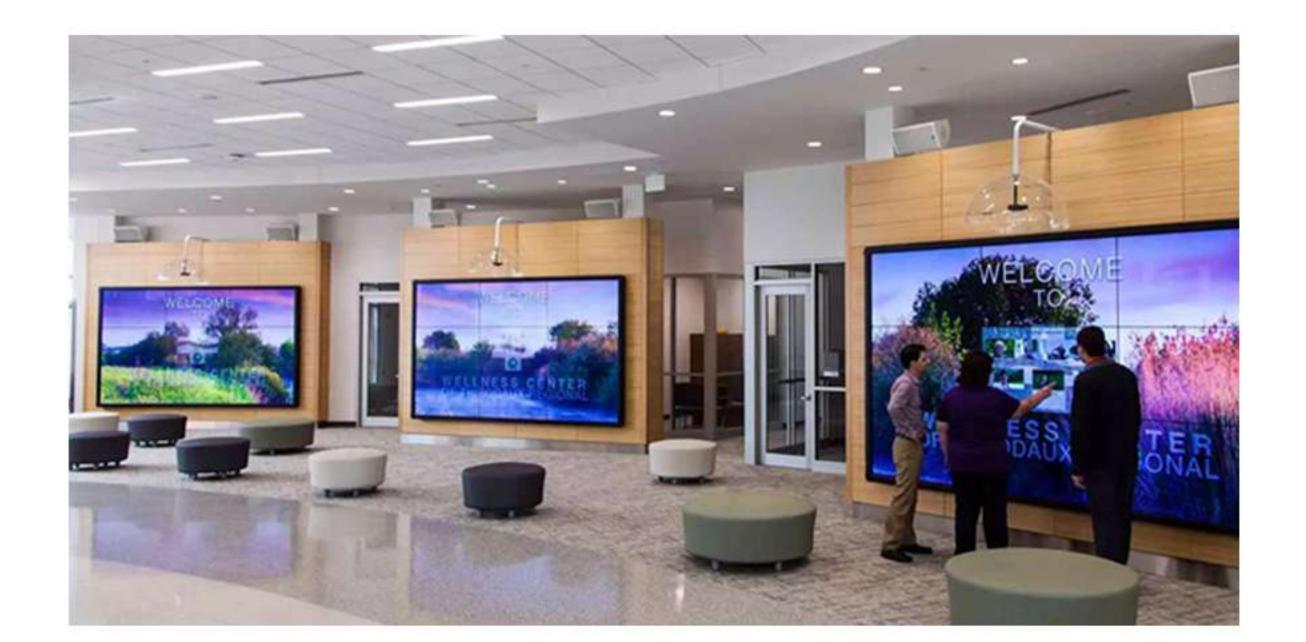

## Indoor Led Highlight the brilliance

## Applications of Indoor LED Video Walls

Corporate Environments
Retail and Shopping Malls

Entertainment and events

Education

Auditoriums

Hospitality

Hotel lobbies and event schedules

Healthcare