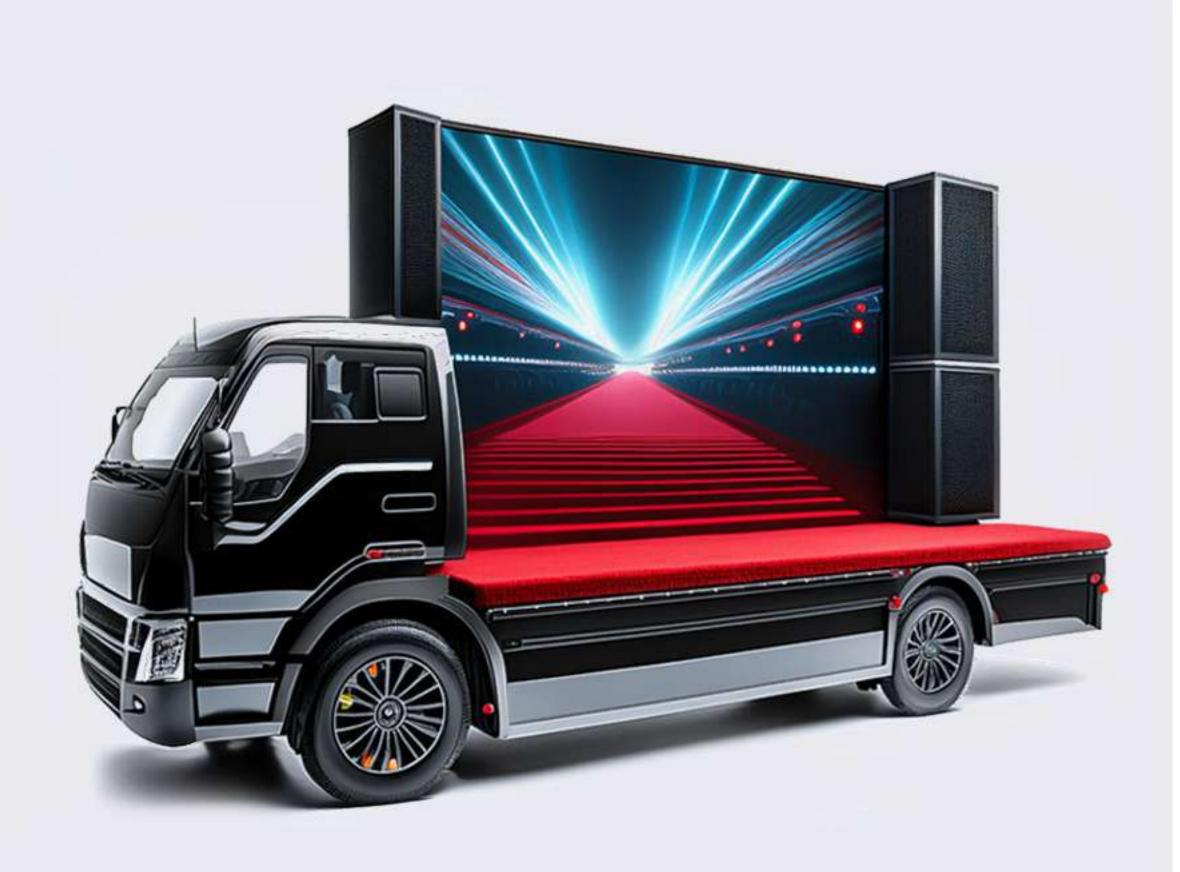

#### Led Stage type Display vehicle

Three side- Edge type / Curve type 8ft/10ft/14ft/16ft / Tata / Bharath Benz / Ashok leyland/ Eicheer etc.
P3 Outdoor, P4 Outdoor Displays

# Stage Vehicle with Led Screen

Mobile Stages with Spectacular Visuals and Top-Notch Facilities