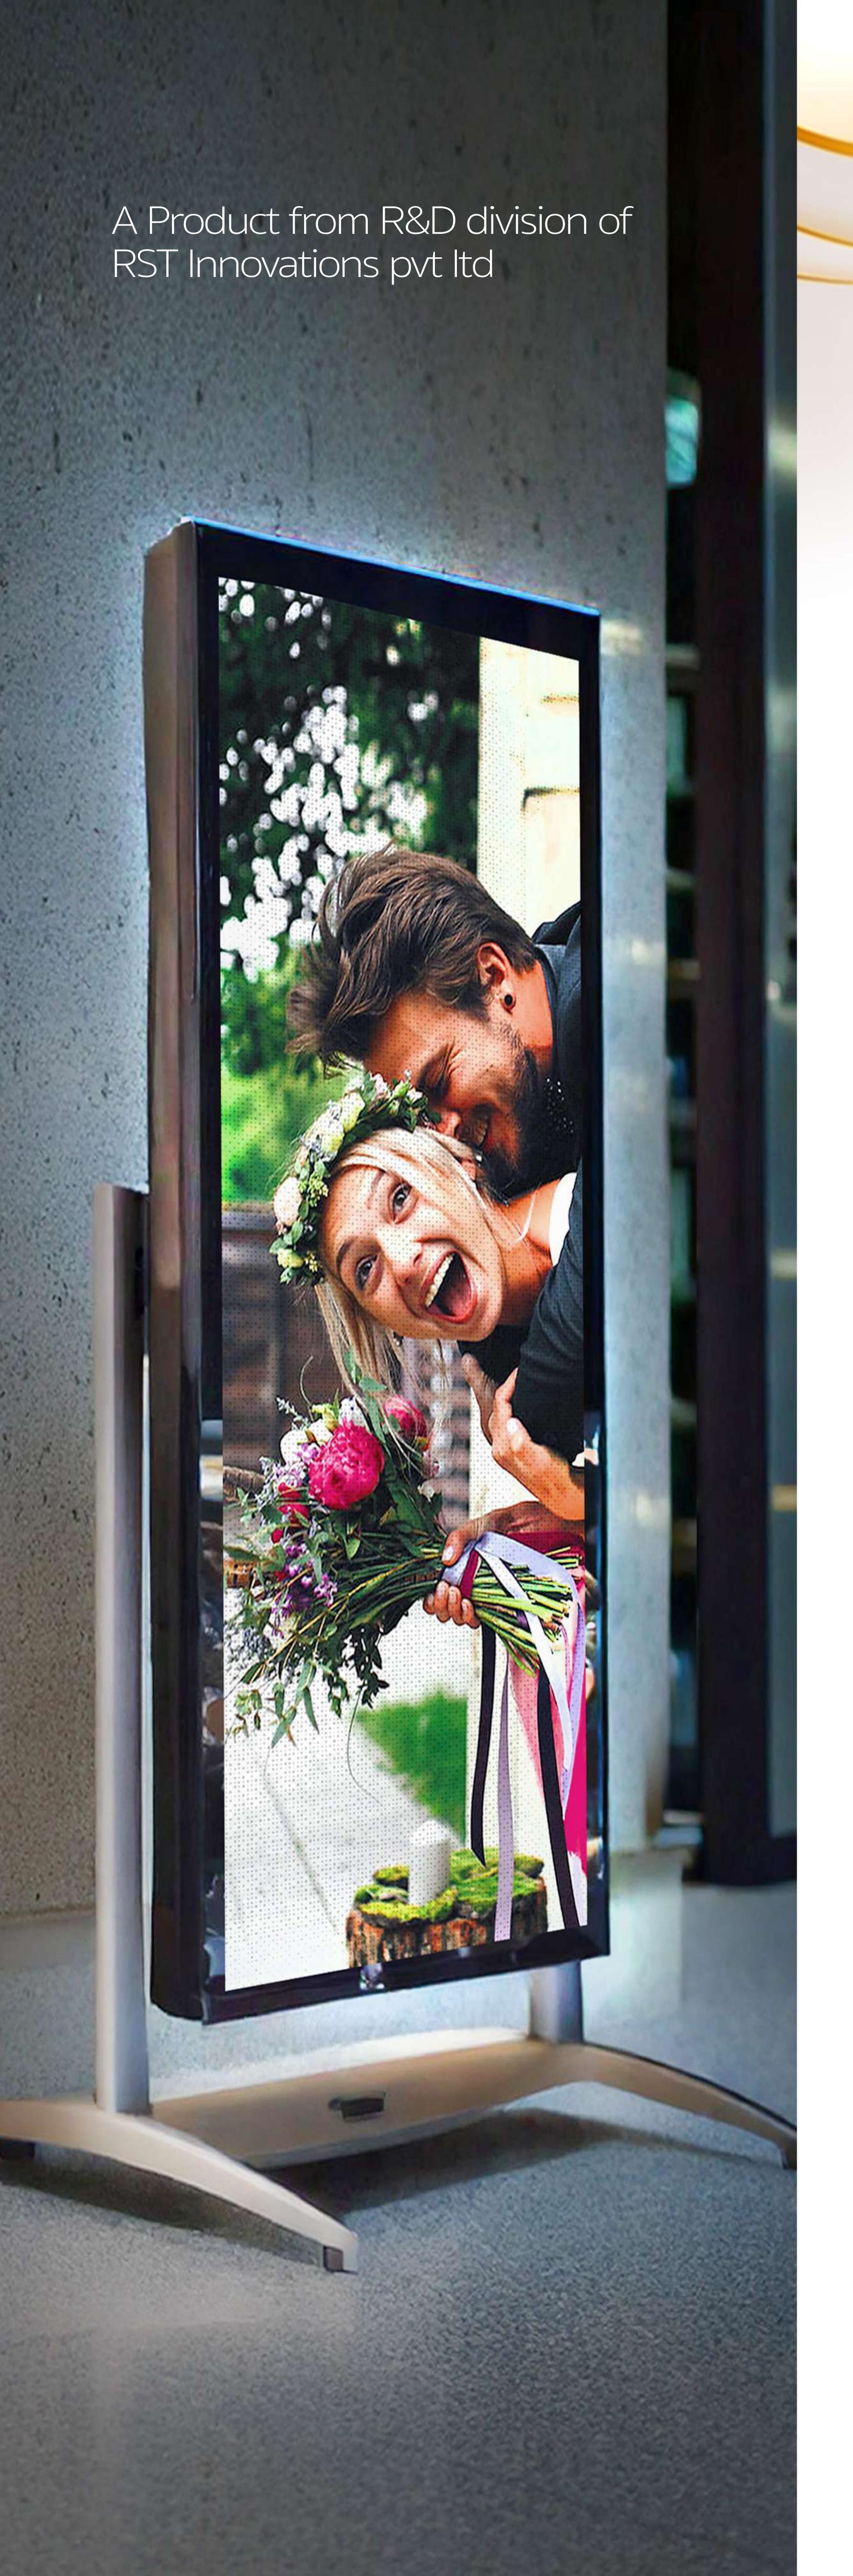

## 

A new era in portable display technology.

Engineered for flexibility and ease of use
Designed to be assembled and dismantled effortlessly
Providing a highly portable solution for small events,
shops and functions.

Cutting-edge features and compact design LED VW KIOS is the ideal choice for dynamic, on-the-go display needs.

P3, P4 Out door
P2.5, P2 Indoor
Display Size: 6 ft x 3 ft

- Stand: Height adjustable and movable
- Display Orientation: Horizontal, vertical, and inclined
- Assembly: Tool-free for easy setup and dismantling
- Connectivity: HDMI, USB, VGA, Wi-Fi
- Weight: Lightweight for easy transport
- Power Consumption: Energy-efficient for long use
- Flight Case: Compact, custom-designed for transport
- Usage: Ideal for trade shows, retail, and small events
- Safety: Stable and secure for frequent handling

#### 1. Portability at Its Best

Assembling & Dismantling Technology:
ensuring effortless transportation and storage.
Flight Case Compatibility: Once dismantled,
the product fits into a compact flight case that can
be easily handled and transported by small vehicles,
making it perfect for quick relocations.

#### 2. Adjustable Stand for Versatility

Height Adjustable Stand: The stand can be adjusted to different heights, offering maximum flexibility for display placement.

Movable Design: The stand's mobility enables easy repositioning of the screen without the