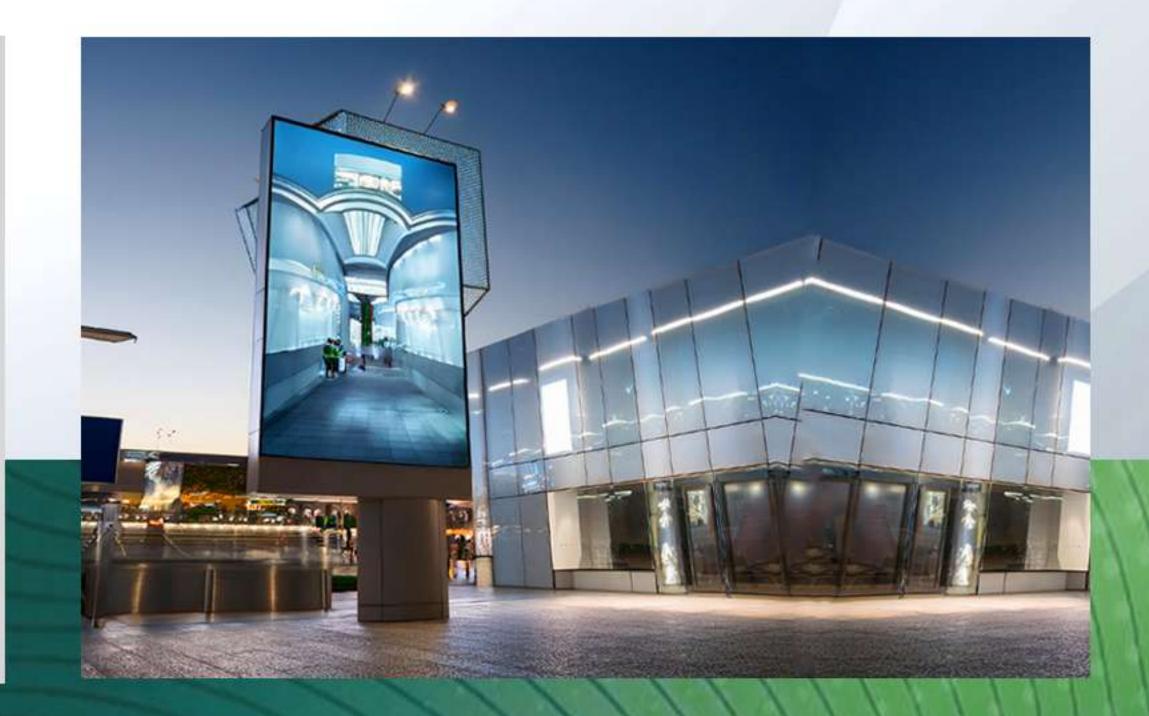

## Bright. Bold. Unmissable. Outdoor LED Display Solutions.

## Tower Type

Perfectly positioned on entrance towers, these displays serve as dynamic landmarks, enhancing the visibility of your building and its purpose.