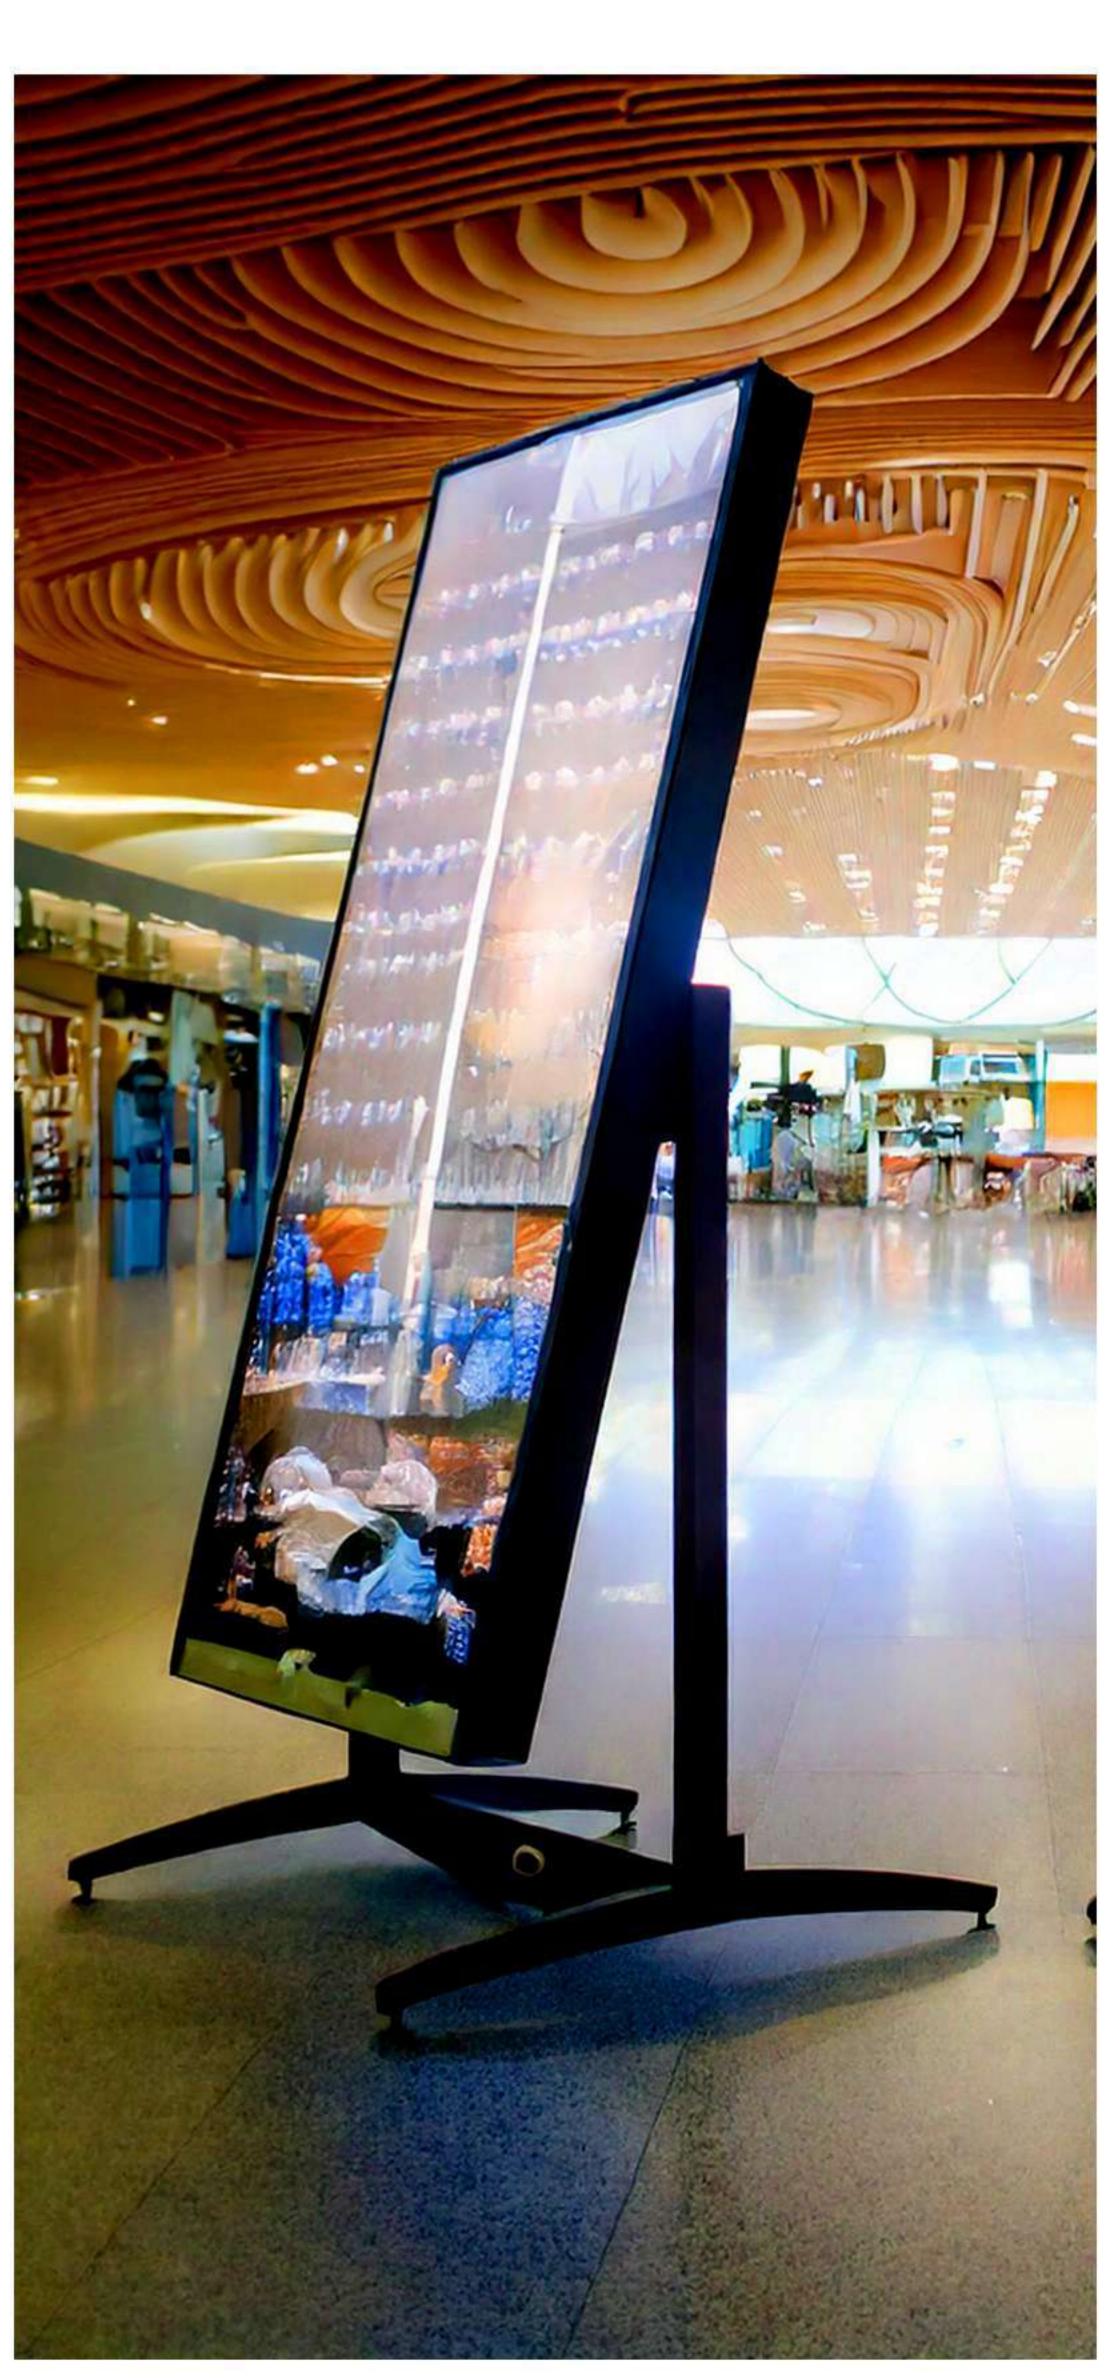

## 

A new era in portable display technology.

Engineered for flexibility and ease of use
Designed to be assembled and dismantled effortlessly
Providing a highly portable solution for small events,
shops and functions.

Cutting-edge features and compact design LED VW KIOS is the ideal choice for dynamic, on-the-go display needs.

P3, P4 Out door
P2.5, P2 Indoor
Display Size: 6 ft x 3 ft

- Stand: Height adjustable and movable
- Display Orientation: Horizontal, vertical, and inclined
- Assembly: Tool-free for easy setup and dismantling
- Connectivity: HDMI, USB, VGA, Wi-Fi
- Weight: Lightweight for easy transport
- Power Consumption: Energy-efficient for long use
- Flight Case: Compact, custom-designed for transport
- Usage: Ideal for trade shows, retail, and small events
- Safety: Stable and secure for frequent handling

#### 1. Portability at Its Best

Assembling & Dismantling Technology:
ensuring effortless transportation and storage.
Flight Case Compatibility: Once dismantled,
the product fits into a compact flight case that can
be easily handled and transported by small vehicles,
making it perfect for quick relocations.

#### 2. Adjustable Stand for Versatility

Height Adjustable Stand: The stand can be adjusted to different heights, offering maximum flexibility for display placement.

Movable Design: The stand's mobility enables easy repositioning of the screen without the