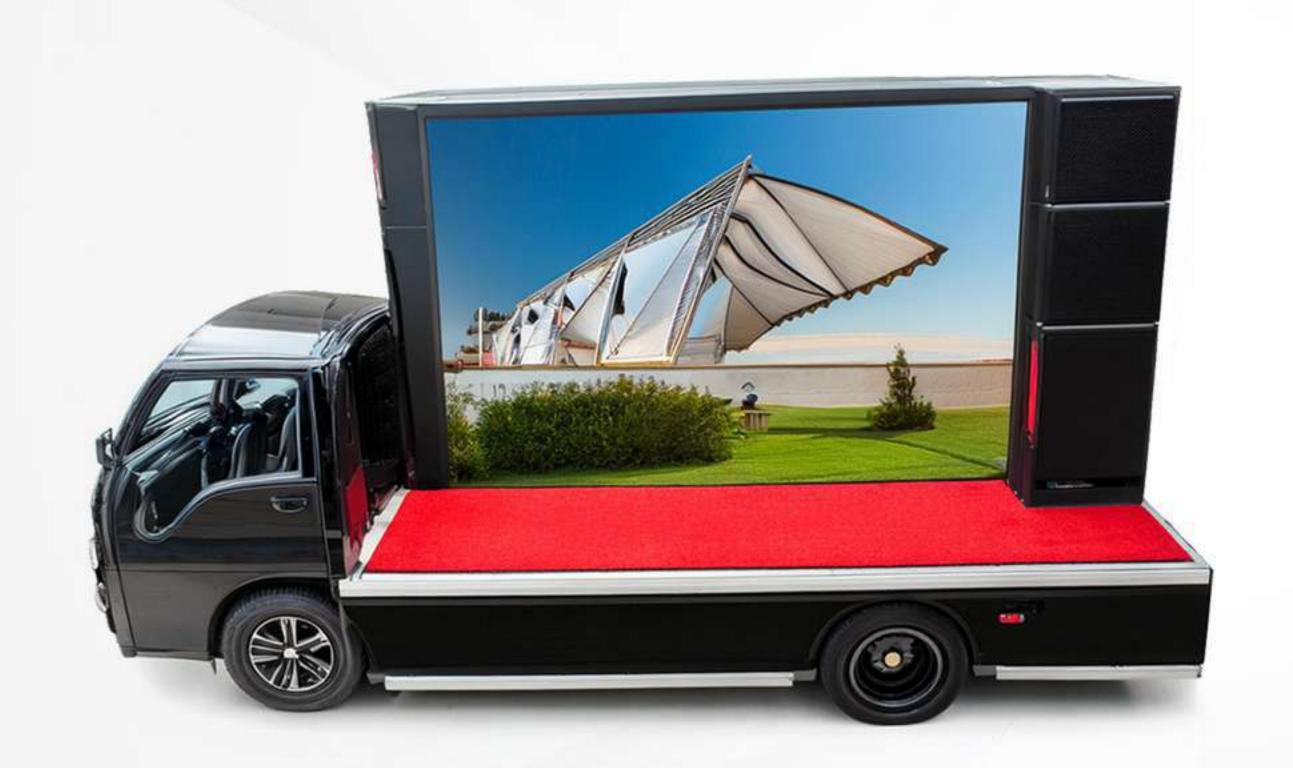

# Stage Vehicle with Led Screen

Mobile Stages with Spectacular Visuals and Top-Notch Facilities

## Outdoor Walls for short term Rental

- display board size 40 sq ft to 200 sq ft
- Minimum Rental period -5days
- Professional and prominent look
- Temporary installation

Celebrity Management

Stage

Infrastructure