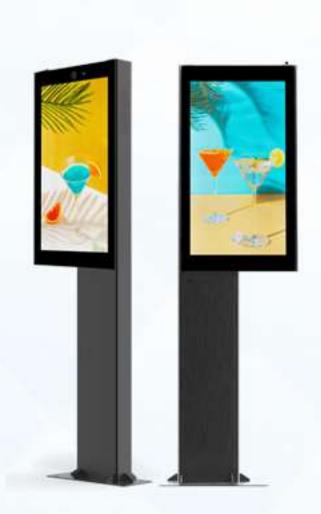

## Indoor Led Highlight the brilliance

## Applications of Indoor LED Video Walls

Corporate Environments
Retail and Shopping Malls

Entertainment and events

Education

Auditoriums

Hospitality

Hotel lobbies and event schedules

Healthcare

Sports Arenas

Pixel Pitch (mm): 1.5, 2, 2.5,3,3.9,4

Led type: SMD, Brightness: (cd/m²) ≥ 600

Viewing angle: H≥160°V≥140°

Lifespan : ≥ 100000 hours

Ultra slim and light weight

Flexible Design

Product warranty extension upto 10 years