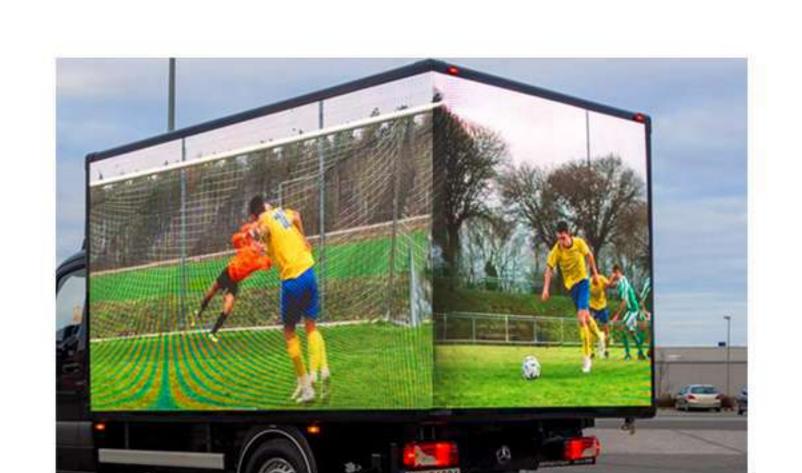

#### Led Truck type Display vehicle

Three side- Edge type / Curve type Eicheer 14ft / 16ft etc. / Tata / Bharath Benz etc. P3 Outdoor, P4 Outdoor Displays

#### Led Stage type Display vehicle

Three side- Edge type / Curve type 8ft/10ft/14ft/16ft / Tata / Bharath Benz / Ashok leyland/ Eicheer etc.
P3 Outdoor, P4 Outdoor Displays