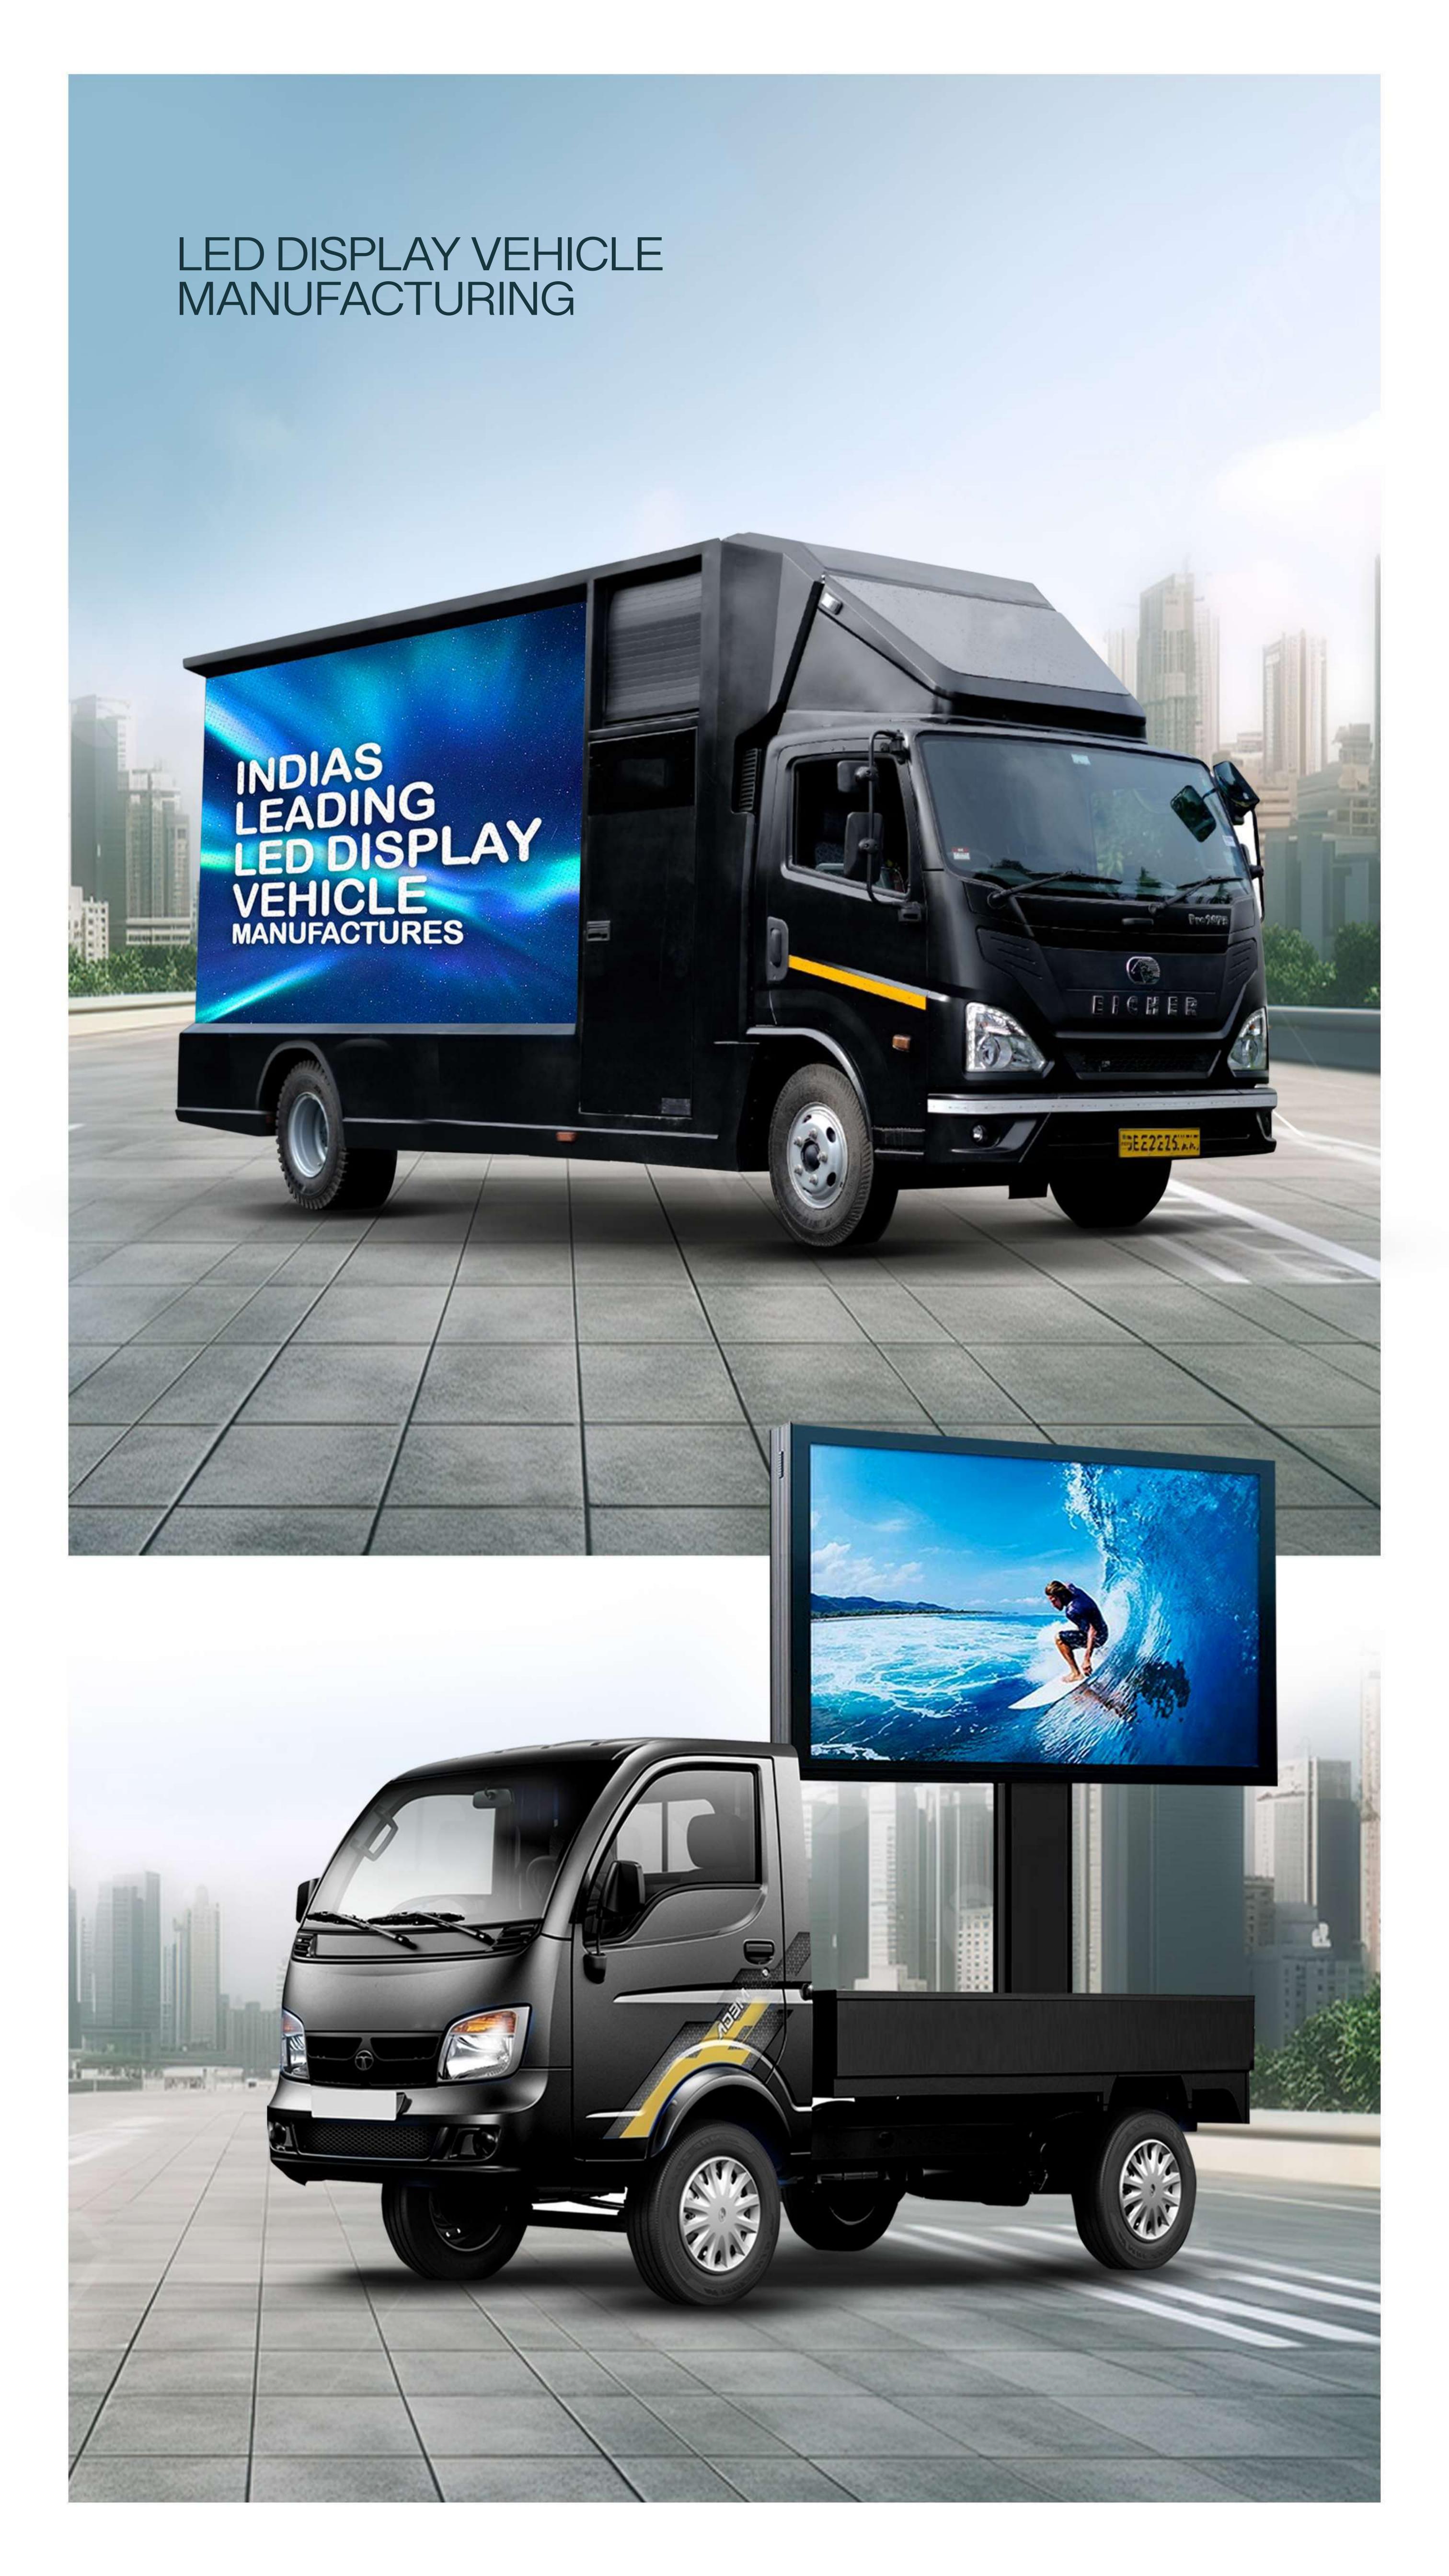

## Take your Screen on the Road

with our engineering innovations

We are specialized in led advertising vehicle R&D, production and sales, as well as on board commercial operations

#### Light Vehicles LED Displays

One side / Two side / Three side Displays Mahindra Veero /Bada dost / tata intra / etc. P3 outdoor, P4 Out door Displays

#### Led Truck type Display vehicle

Three side- Edge type / Curve type Eicheer 14ft / 16ft etc. / Tata / Bharath Benz etc. P3 Outdoor, P4 Outdoor Displays