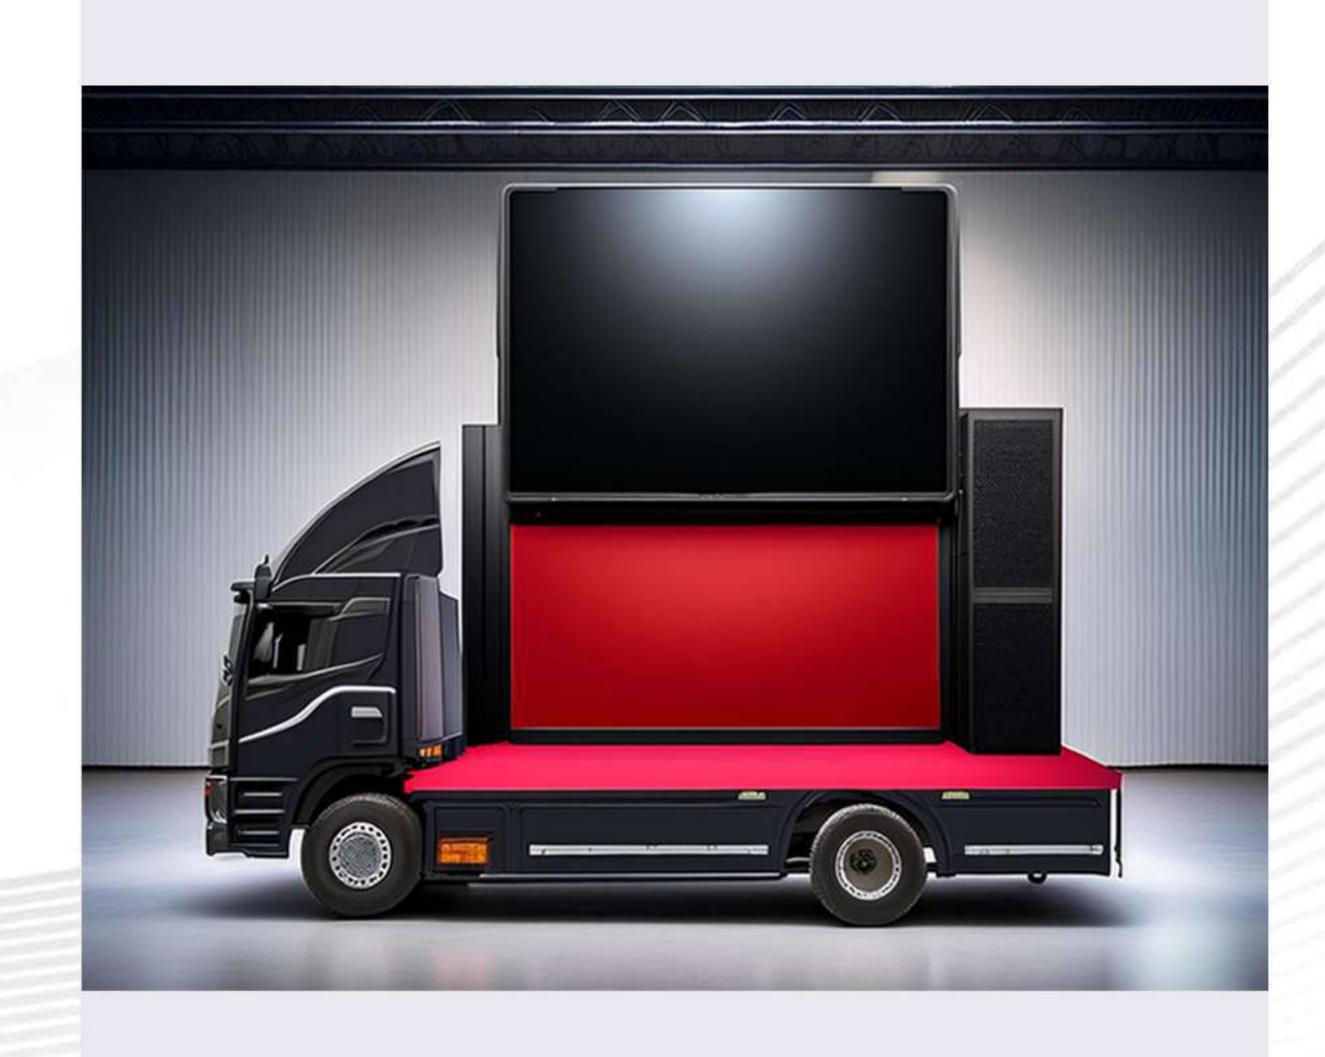

#### Led Stage type Display vehicle

Three side- Edge type / Curve type 8ft/10ft/14ft/16ft / Tata / Bharath Benz / Ashok leyland/ Eicheer etc.
P3 Outdoor, P4 Outdoor Displays

# Stage Vehicle with Led Screen

Mobile Stages with Spectacular Visuals and Top-Notch Facilities