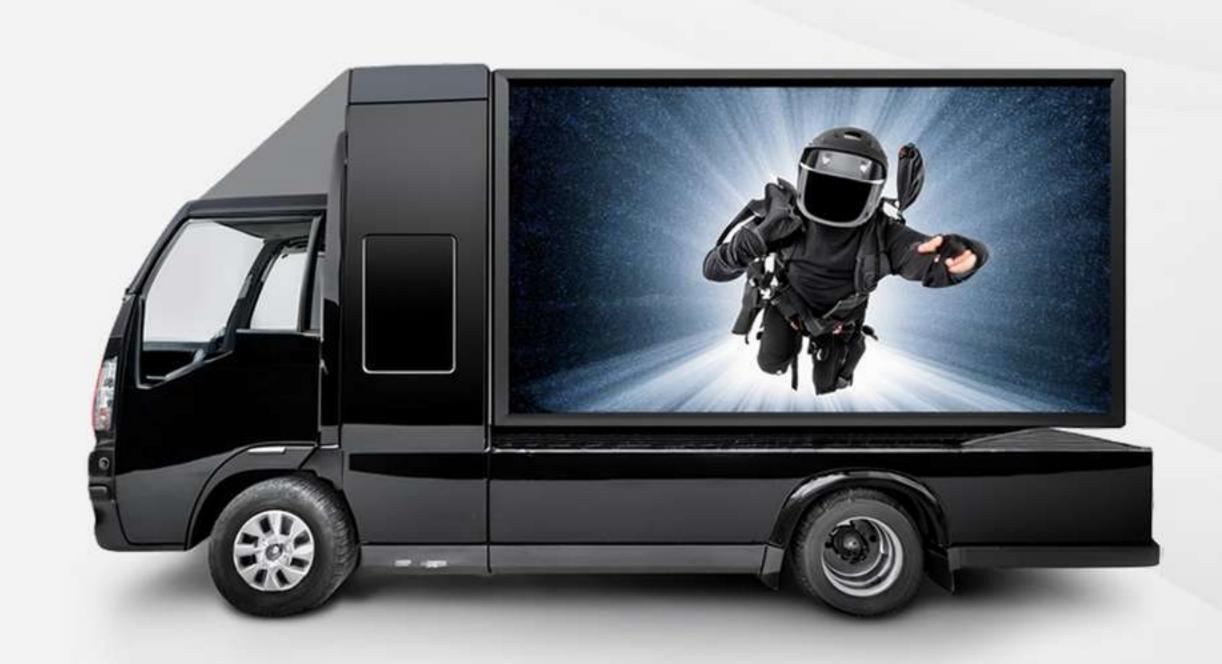

#### Led Truck type Display vehicle

Three side- Edge type / Curve type Eicheer 14ft / 16ft etc. / Tata / Bharath Benz etc. P3 Outdoor, P4 Outdoor Displays

#### Led Stage type Display vehicle

Three side- Edge type / Curve type 8ft/10ft/14ft/16ft / Tata / Bharath Benz / Ashok leyland/ Eicheer etc.
P3 Outdoor, P4 Outdoor Displays