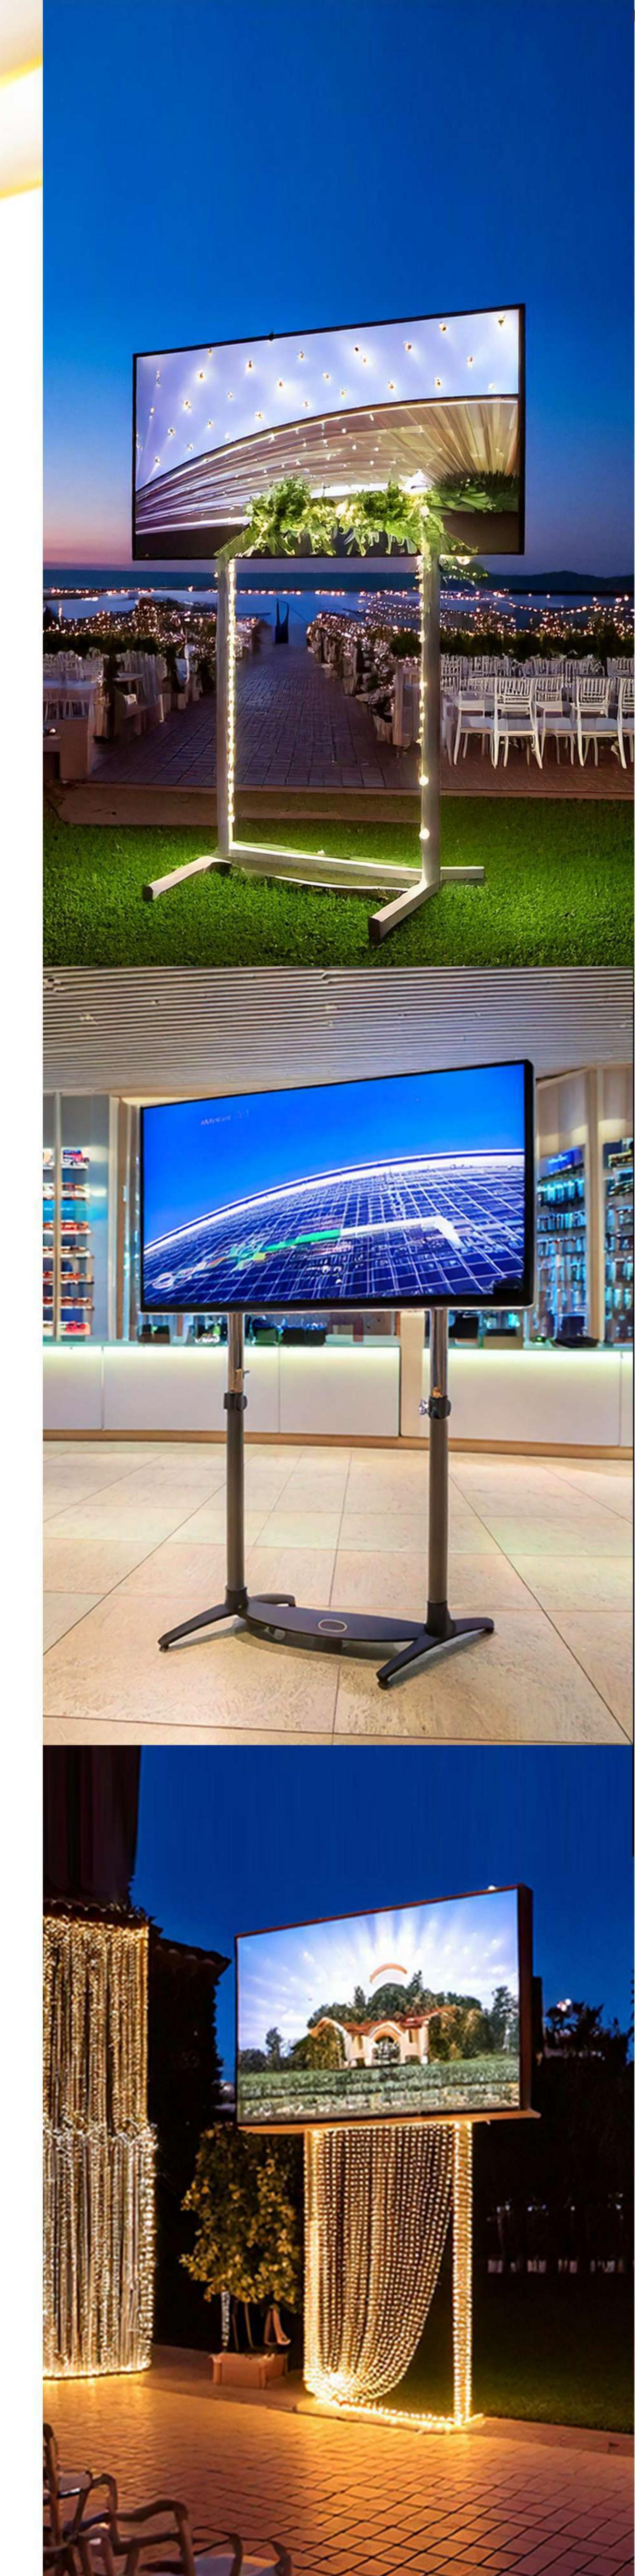

## 

A new era in portable display technology.

Engineered for flexibility and ease of use
Designed to be assembled and dismantled effortlessly
Providing a highly portable solution for small events,
shops and functions.

Cutting-edge features and compact design LED VW KIOS is the ideal choice for dynamic, on-the-go display needs.

P3, P4 Out door
P2.5, P2 Indoor
Display Size: 6 ft x 3 ft

- Stand: Height adjustable and movable
- Display Orientation: Horizontal, vertical, and inclined
- Assembly: Tool-free for easy setup and dismantling
- Connectivity: HDMI, USB, VGA, Wi-Fi
- Weight: Lightweight for easy transport
- Power Consumption: Energy-efficient for long use
- Flight Case: Compact, custom-designed for transport
- Usage: Ideal for trade shows, retail, and small events
- Safety: Stable and secure for frequent handling

#### 1. Portability at Its Best

Assembling & Dismantling Technology:
ensuring effortless transportation and storage.
Flight Case Compatibility: Once dismantled,
the product fits into a compact flight case that can
be easily handled and transported by small vehicles,
making it perfect for quick relocations.

#### 2. Adjustable Stand for Versatility

Height Adjustable Stand: The stand can be adjusted to different heights, offering maximum flexibility for display placement.

Movable Design: The stand's mobility enables easy repositioning of the screen without the

need for heavy lifting.

Horizontal and Vertical Viewing Inclined Display